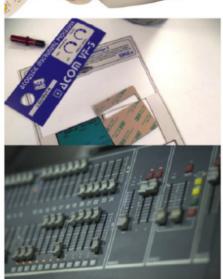

#### **APPLICATIONS**

Aircraft interior graphics

Backlit in-flight panels & displays

Instrument panels

Control panels

Durable industrial graphics

**Overlays** 

Touch pads & keypads

Insulation:

Power supply

Printed circuit boards

PC board

Business equipment

Membrane switches

Gas pump markings

**Nameplates** 

Menu boards

Rating plates

Architectural signs

Foil lamination for insulation &

shielding

... and more!

A great addition to the LexEdge family of products! LexEdge™ has been the label & decal film of choice of aircraft manufacturers, airlines, and maintenance activities for years. Delta, KLM, British Airways, Alitalia, Sabena, US Airways, the US Air Force, and US Army rely on Gerber's 10-mil flexible Lexan®-based polycarbonate for its consistency, quality, and compliance with FAA regulations. Now it meets stringent UL94 V-0 flame-retardant specifications, too.