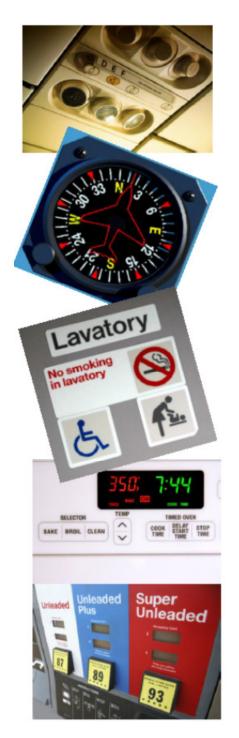

#### **APPLICATIONS**

Aircraft interior graphics

Backlit in-flight panels & displays

Instrument panels

Control panels

Durable industrial graphics

**Overlays** 

Touch pads & keypads

Insulation:

Power supply

Printed circuit boards

PC board

Business equipment

Membrane switches

Gas pump markings

**Nameplates** 

Menu boards

Rating plates

Architectural signs

Foil lamination for insulation &

shielding

... and more!

A great addition to the LexEdge family of products! LexEdge™ has been the label & decal film of choice of aircraft manufacturers, airlines, and maintenance activities for years. Delta, KLM, British Airways, Alitalia, Sabena, US Airways, the US Air Force, and US Army rely on Gerber's 10-mil flexible Lexan®-based polycarbonate for its consistency, quality, and compliance with FAA regulations. Now it meets stringent UL94 V-0 flame-retardant specifications, too.