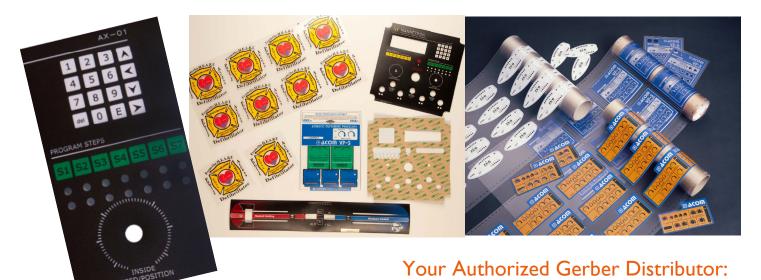

Menu boards

Rating plates

Architectural signs

Foil lamination for insulation &

shielding

... and more!

A great addition to the LexEdge family of products! LexEdge™ has been the label & decal film of choice of aircraft manufacturers, airlines, and maintenance activities for years. Delta, KLM, British Airways, Alitalia, Sabena, US Airways, the US Air Force, and US Army rely on Gerber's 10-mil flexible Lexan®-based polycarbonate for its consistency, quality, and compliance with FAA regulations. Now it meets stringent UL94 V-0 flame-retardant specifications, too.