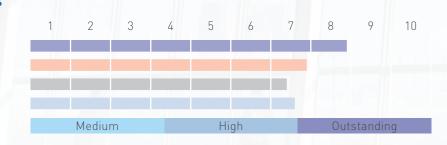

## Save energy with window films!

|                                  | Single<br>pane | Dual<br>pane | Dual pane<br>low-e | Triple pane<br>low-e        |
|----------------------------------|----------------|--------------|--------------------|-----------------------------|
| Total Solar Energy Rejected      | 79%            | 69%          | 64%                | 66%                         |
| Visible Light Transmitted        | 15%            | 17%          | 17%                | 16%                         |
| Visible Light Reflected Exterior | 60%            | 59%          | 59%                | 58%                         |
| Visible Light Reflected Interior | 58%            | 59%          | 59%                | 59%                         |
| Total Solar Energy Reflected     | 55%            | 52%          | 52%                | 47%                         |
| Total Solar Energy Absorbed      | 33%            | 36%          | 36%                | 43%                         |
| Total Solar Energy Transmitted   | 12%            | 12%          | 12%                | 11%                         |
| SHGC                             | 0,25           | 0,31         | 0,36               | 0,34                        |
| UV Rejection                     | 99%            | 99%          | 99%                | 99%                         |
| U-Value                          | 5,337          | 2,618        | 1,434              | 1,153                       |
| Emissivity                       | 0,84           | 0,84         | 0,84               | 0,84                        |
| Compatibility                    | Compatible     | Compatible   | Compatible         | Conditionally<br>Compatible |