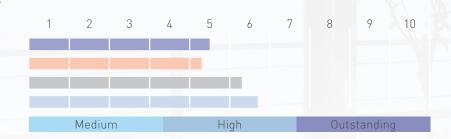

## Energy saving on various window systems

## Save energy with window films!

|                                  | Single     | Dual       | Dual pane  | Triple pane |
|----------------------------------|------------|------------|------------|-------------|
|                                  | pane       | pane       | low-e      | low-e       |
| Total Solar Energy Rejected      | 45%        | 43%        | 53%        | 57%         |
| Visible Light Transmitted        | 68%        | 62%        | 58%        | 53%         |
| Visible Light Reflected Exterior | 20%        | 27%        | 23%        | 28%         |
| Visible Light Reflected Interior | 20%        | 26%        | 25%        | 27%         |
| Total Solar Energy Reflected     | 23%        | 32%        | 38%        | 37%         |
| Total Solar Energy Absorbed      | 31%        | 26%        | 30%        | 34%         |
| Total Solar Energy Transmitted   | 46%        | 42%        | 32%        | 29%         |
| SHGC                             | 0,54       | 0,55       | 0,45       | 0,43        |
| UV Rejection                     | 99%        | 99%        | 99%        | 99%         |
| U-Value                          | 5,394      | 2,593      | 1,375      | 1,168       |
| Emissivity                       | 0,69       | 0,69       | 0,62       | 0,62        |
| Compatibility                    | Compatible | Compatible | Compatible | Compatible  |