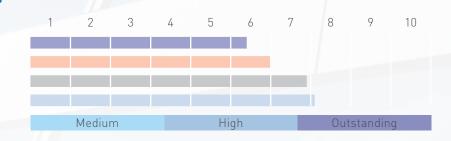

**Energy saving** 

Dramatic savings on cooling bills







Minimal darkening effect











## Energy saving on various window systems







## Save energy with window films!

|                                  | Single<br>pane | Dual<br>pane | Dual pane<br>low-e | Triple pane<br>low-e |
|----------------------------------|----------------|--------------|--------------------|----------------------|
| Total Solar Energy Rejected      | 54%            | 60%          | 69%                | 71%                  |
| Visible Light Transmitted        | 48%            | 45%          | 43%                | 39%                  |
| Visible Light Reflected Exterior | 27%            | 29%          | 28%                | 30%                  |
| Visible Light Reflected Interior | 28%            | 32%          | 28%                | 31%                  |
| Total Solar Energy Reflected     | 30%            | 32%          | 34%