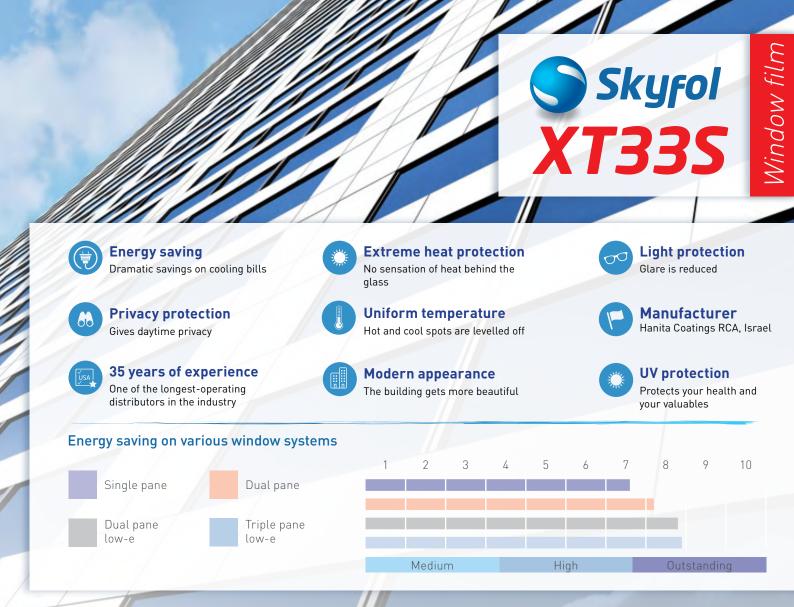

## Save energy with window films!

|                                  | Single<br>pane | Dual<br>pane | Dual pane<br>low-e | Triple pane<br>low-e |
|----------------------------------|----------------|--------------|--------------------|----------------------|
| Total Solar Energy Rejected      | 66%            | 72%          | 78%                | 79%                  |
| Visible Light Transmitted        | 33%            | 31%          | 29%                | 27%                  |
| Visible Light Reflected Exterior | 42%            | 43%          | 42%                | 43%                  |
| Visible Light Reflected Interior | 42%            | 44%          | 39%                | 41%                  |
| Total Solar Energy Reflected     | 45%            | 46%          | 47%                | 47%                  |
| Total Solar Energy Absorbed      | 30%            | 32%          | 35%                | 38%                  |
| Total Solar Energy Transmitted   | 25%            | 22%          | 18%                | 16%                  |
| SHGC                             | 0,34           | 0,29         | 0,22               | 0,21                 |
| UV Rejection                     | 99%            | 99%          | 99%                | 99%                  |
| U-Value                          | 5,91           | 2,71         | 1,42               | 1,20                 |
| Emissivity                       | 0,84           | 0,84         | 0,84               | 0,84                 |
| Compatibility                    | Compatible     | Compatible   | Compatible         | Compatible           |